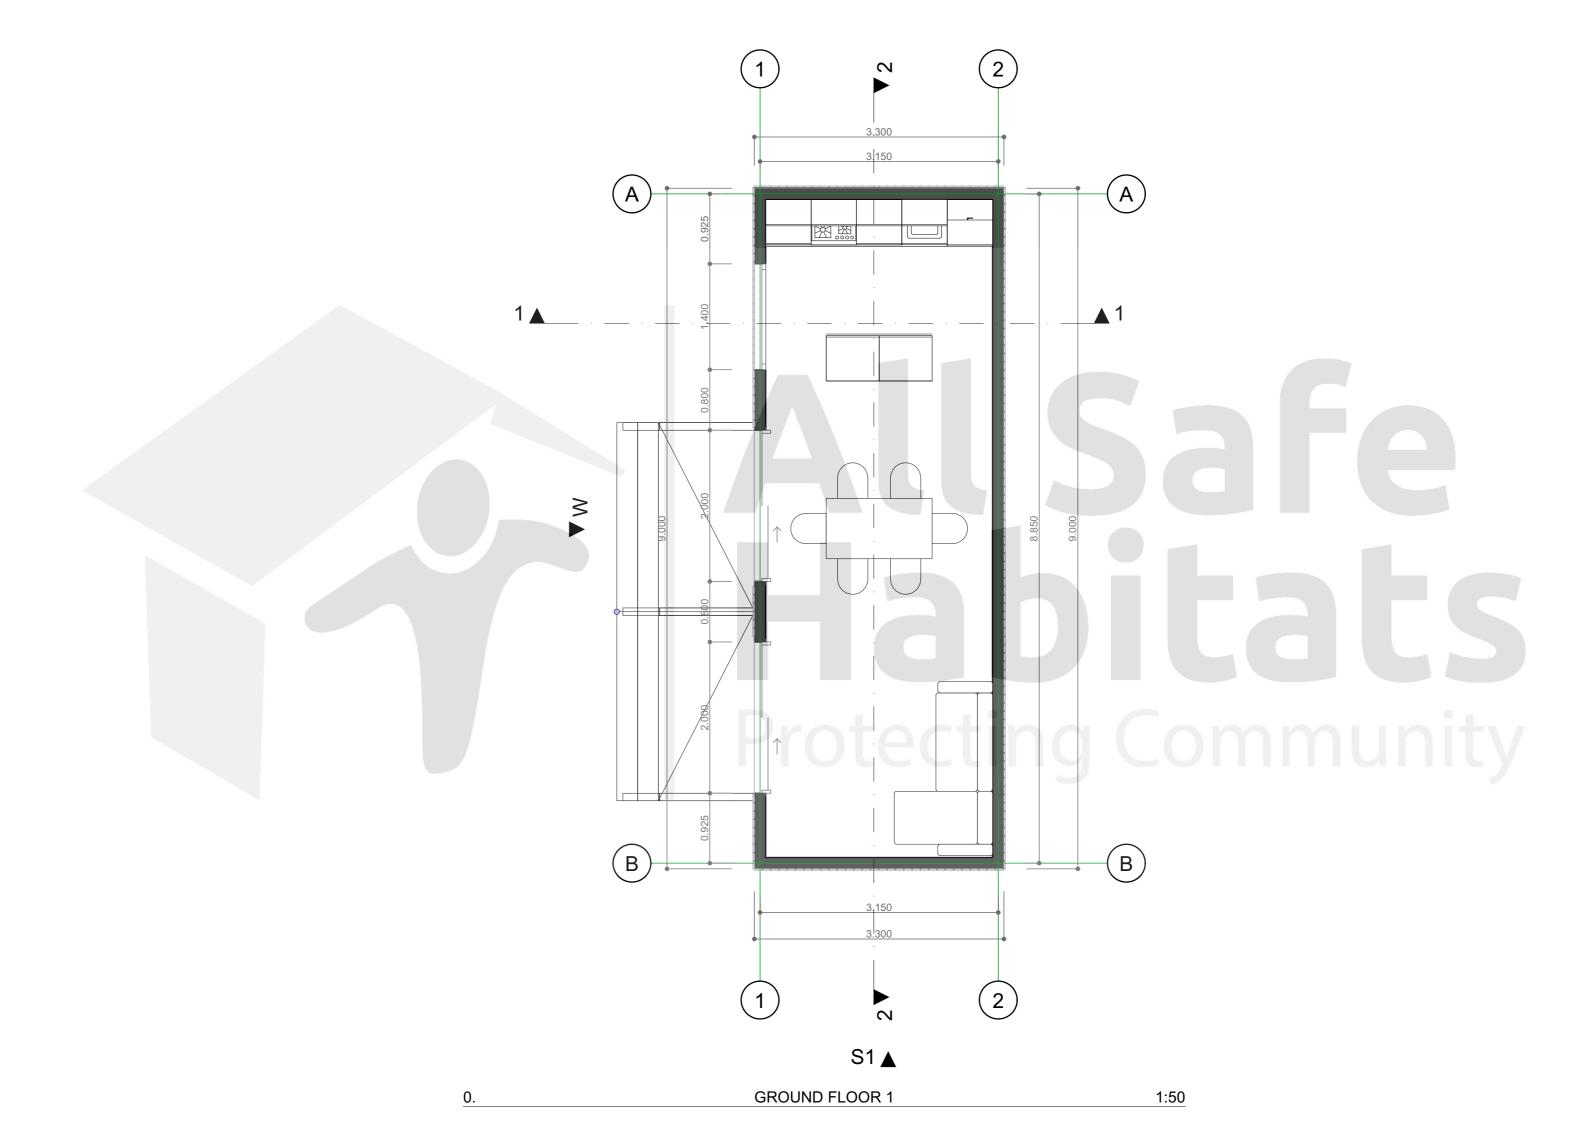

## LIVING MODULAR

## Floor Plans & Elevations

**NOTE**: These drawings are indicative only. For site-specific drawings that match your wind and BAL requirements, please contact us. These drawings include engineering for piers / footings and structural connections to the modular subframe base for 3 soil conditions – for site specific soil class an extra fee would be incurred. For sloping or problematic sites, you will need a survey plan, soil test and slope report before contacting us for site specific engineering – fees apply. Standard drawings and engineering are included in the price. Any site-specific investigations are your responsibility.