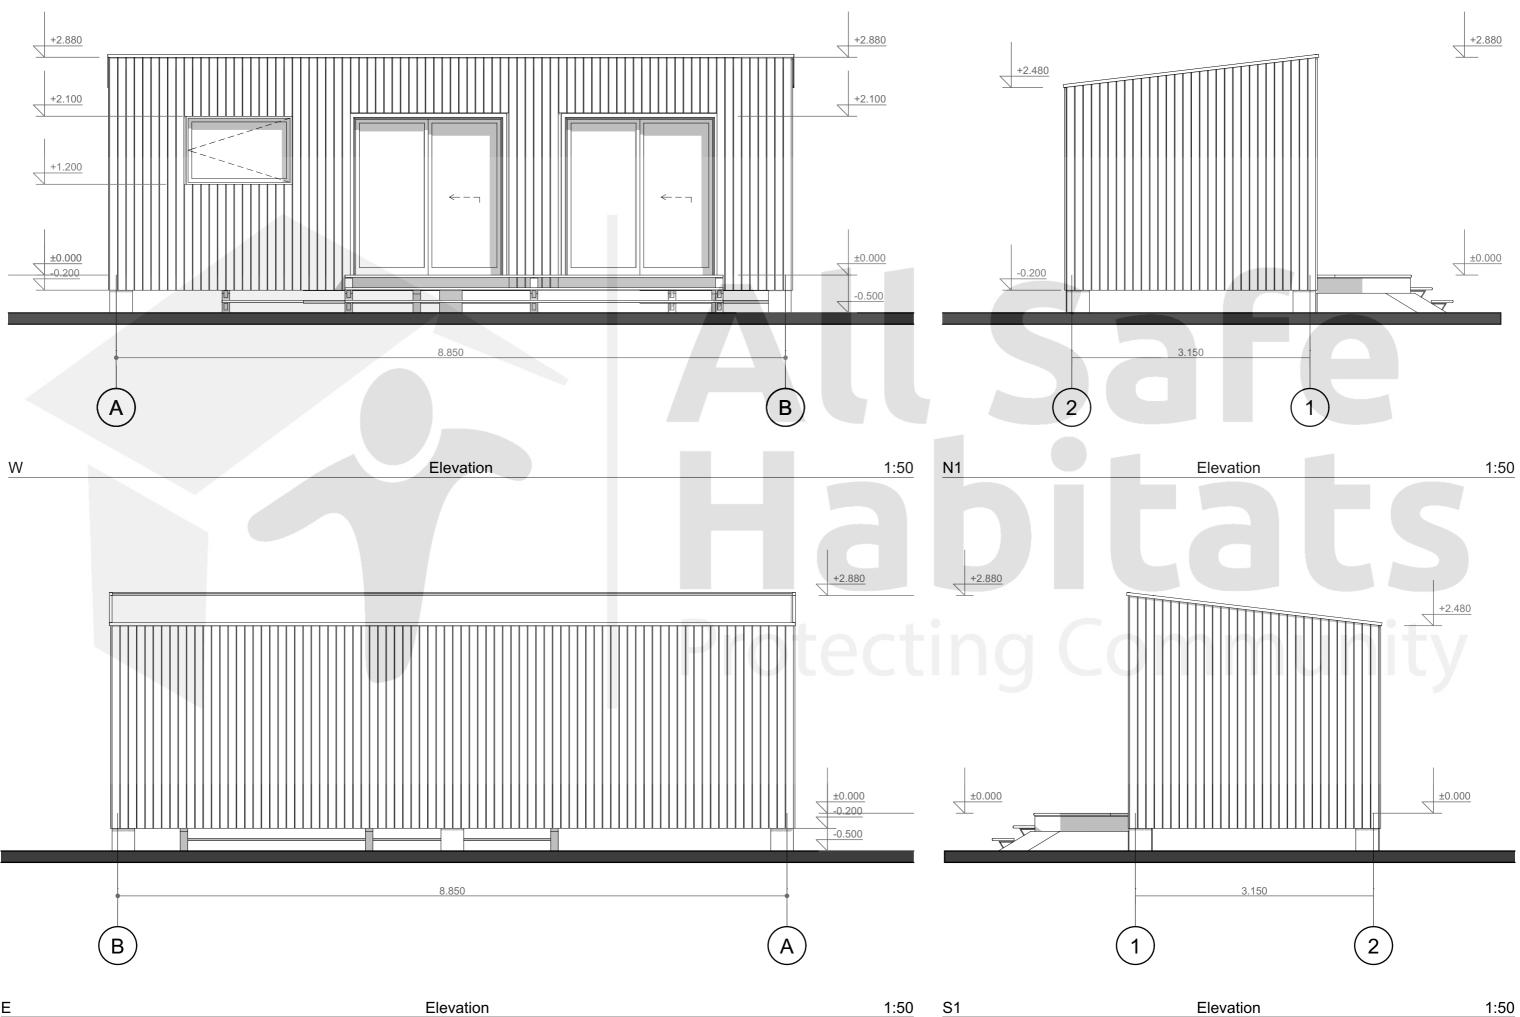

## LIVING MODULAR

## Floor Plans & Elevations

**NOTE**: These drawings are indicative only. For site-specific drawings that match your wind and BAL requirements, please contact us. These drawings include engineering for piers / footings and structural connections to the modular subframe base for 3 soil conditions – for site specific soil class an extra fee would be incurred. For sloping or problematic sites, you will need a survey plan, soil test and slope report before contacting us for site specific engineering – fees apply. Standard drawings and engineering are included in the price. Any site-specific investigations are your responsibility.