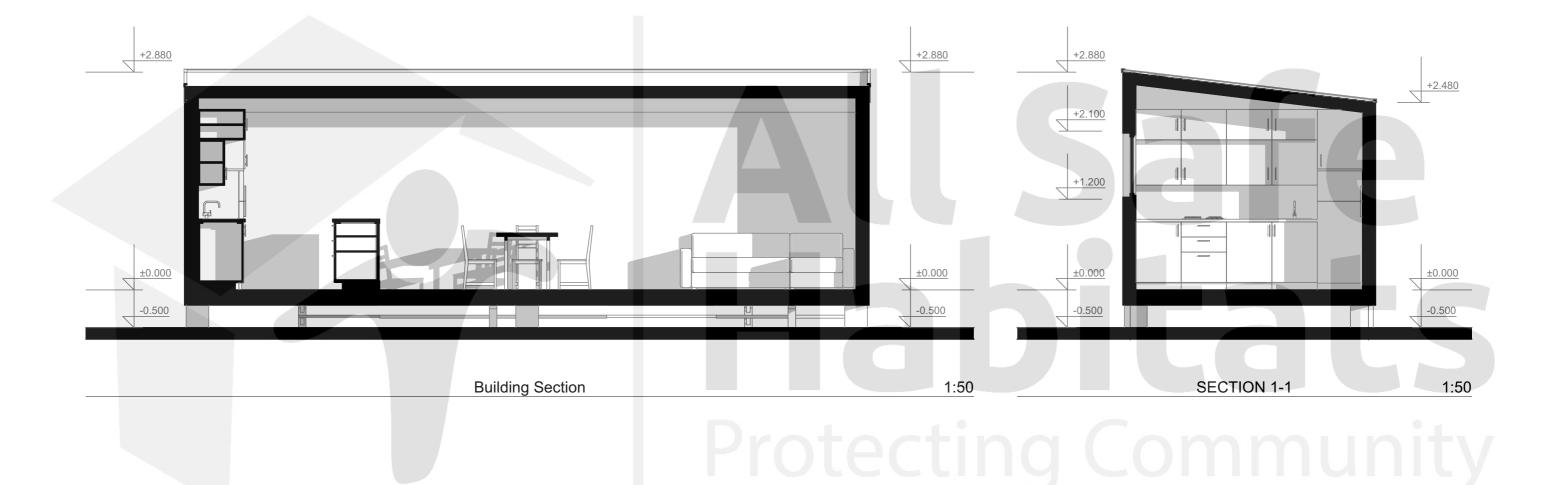

## LIVING MODULAR

## Floor Plans & Elevations

**NOTE**: These drawings are indicative only. For site-specific drawings that match your wind and BAL requirements, please contact us. These drawings include engineering for piers / footings and structural connections to the modular subframe base for 3 soil conditions – for site specific soil class an extra fee would be incurred. For sloping or problematic sites, you will need a survey plan, soil test and slope report before contacting us for site specific engineering – fees apply. Standard drawings and engineering are included in the price. Any site-specific investigations are your responsibility.