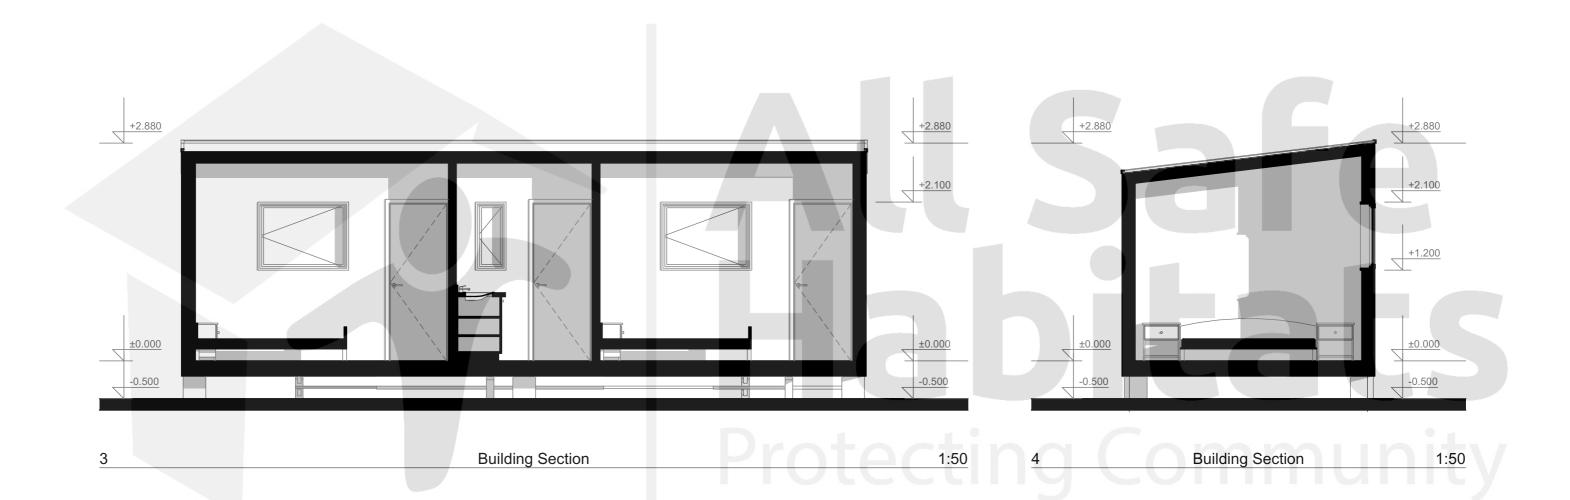

## **2 BR MODULAR**

## Floor Plans & Elevations

**NOTE**: These drawings are indicative only. For site-specific drawings that match your wind and BAL requirements, please contact us. These drawings include engineering for piers / footings and structural connections to the modular subframe base for 3 soil conditions – for site specific soil class an extra fee would be incurred. For sloping or problematic sites, you will need a survey plan, soil test and slope report before contacting us for site specific engineering – fees apply. Standard drawings and engineering are included in the price. Any site-specific investigations are your responsibility.