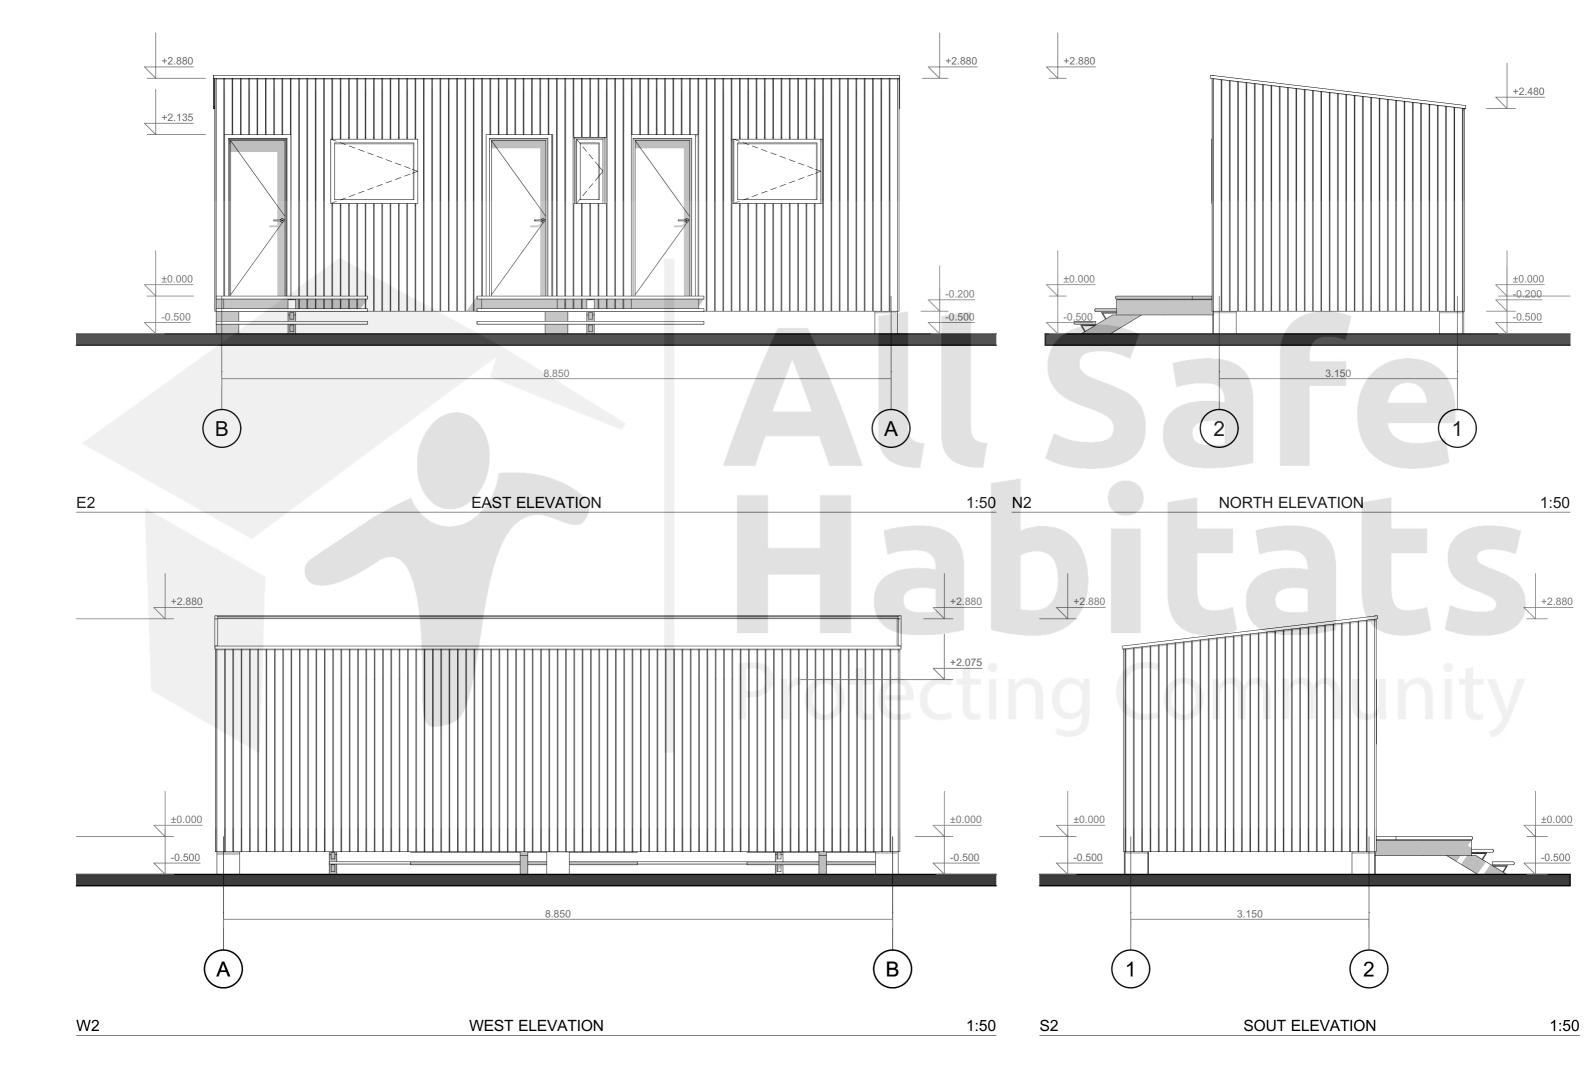

## **2 BR MODULAR**

## Floor Plans & Elevations

**NOTE**: These drawings are indicative only. For site-specific drawings that match your wind and BAL requirements, please contact us. These drawings include engineering for piers / footings and structural connections to the modular subframe base for 3 soil conditions – for site specific soil class an extra fee would be incurred. For sloping or problematic sites, you will need a survey plan, soil test and slope report before contacting us for site specific engineering – fees apply. Standard drawings and engineering are included in the price. Any site-specific investigations are your responsibility.