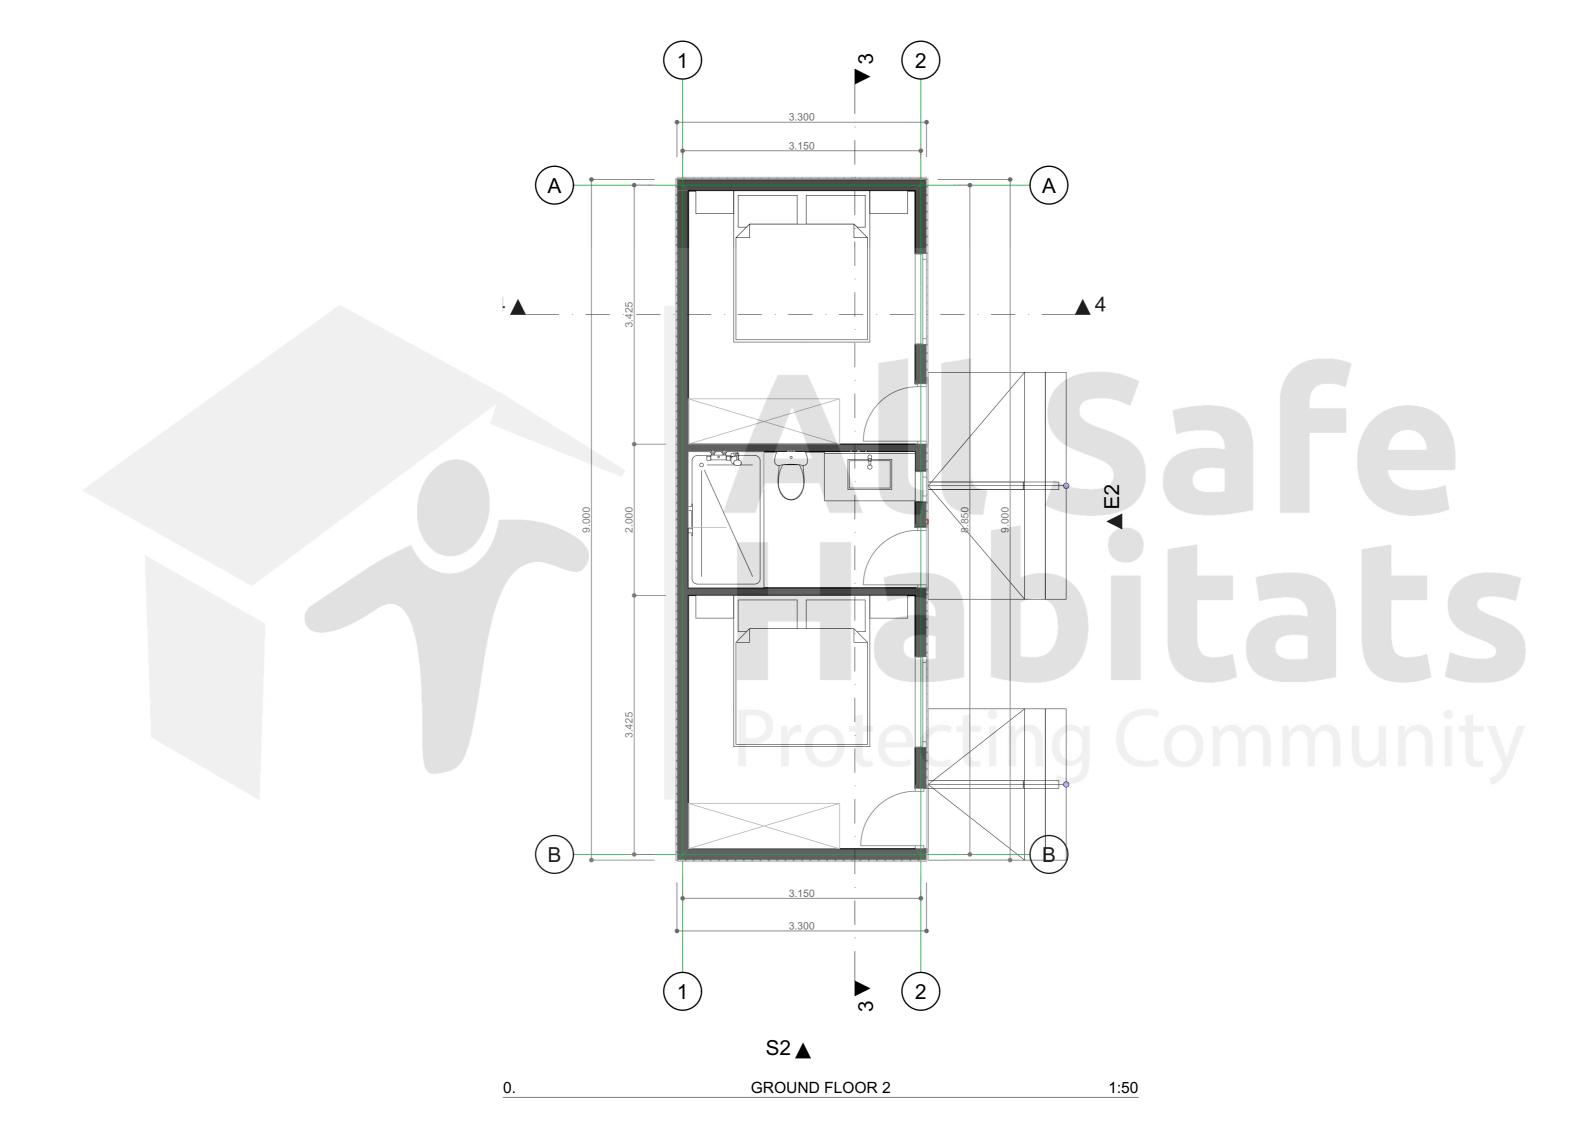

## **2 BR MODULAR**

## Floor Plans & Elevations

**NOTE**: These drawings are indicative only. For site-specific drawings that match your wind and BAL requirements, please contact us. These drawings include engineering for piers / footings and structural connections to the modular subframe base for 3 soil conditions – for site specific soil class an extra fee would be incurred. For sloping or problematic sites, you will need a survey plan, soil test and slope report before contacting us for site specific engineering – fees apply. Standard drawings and engineering are included in the price. Any site-specific investigations are your responsibility.