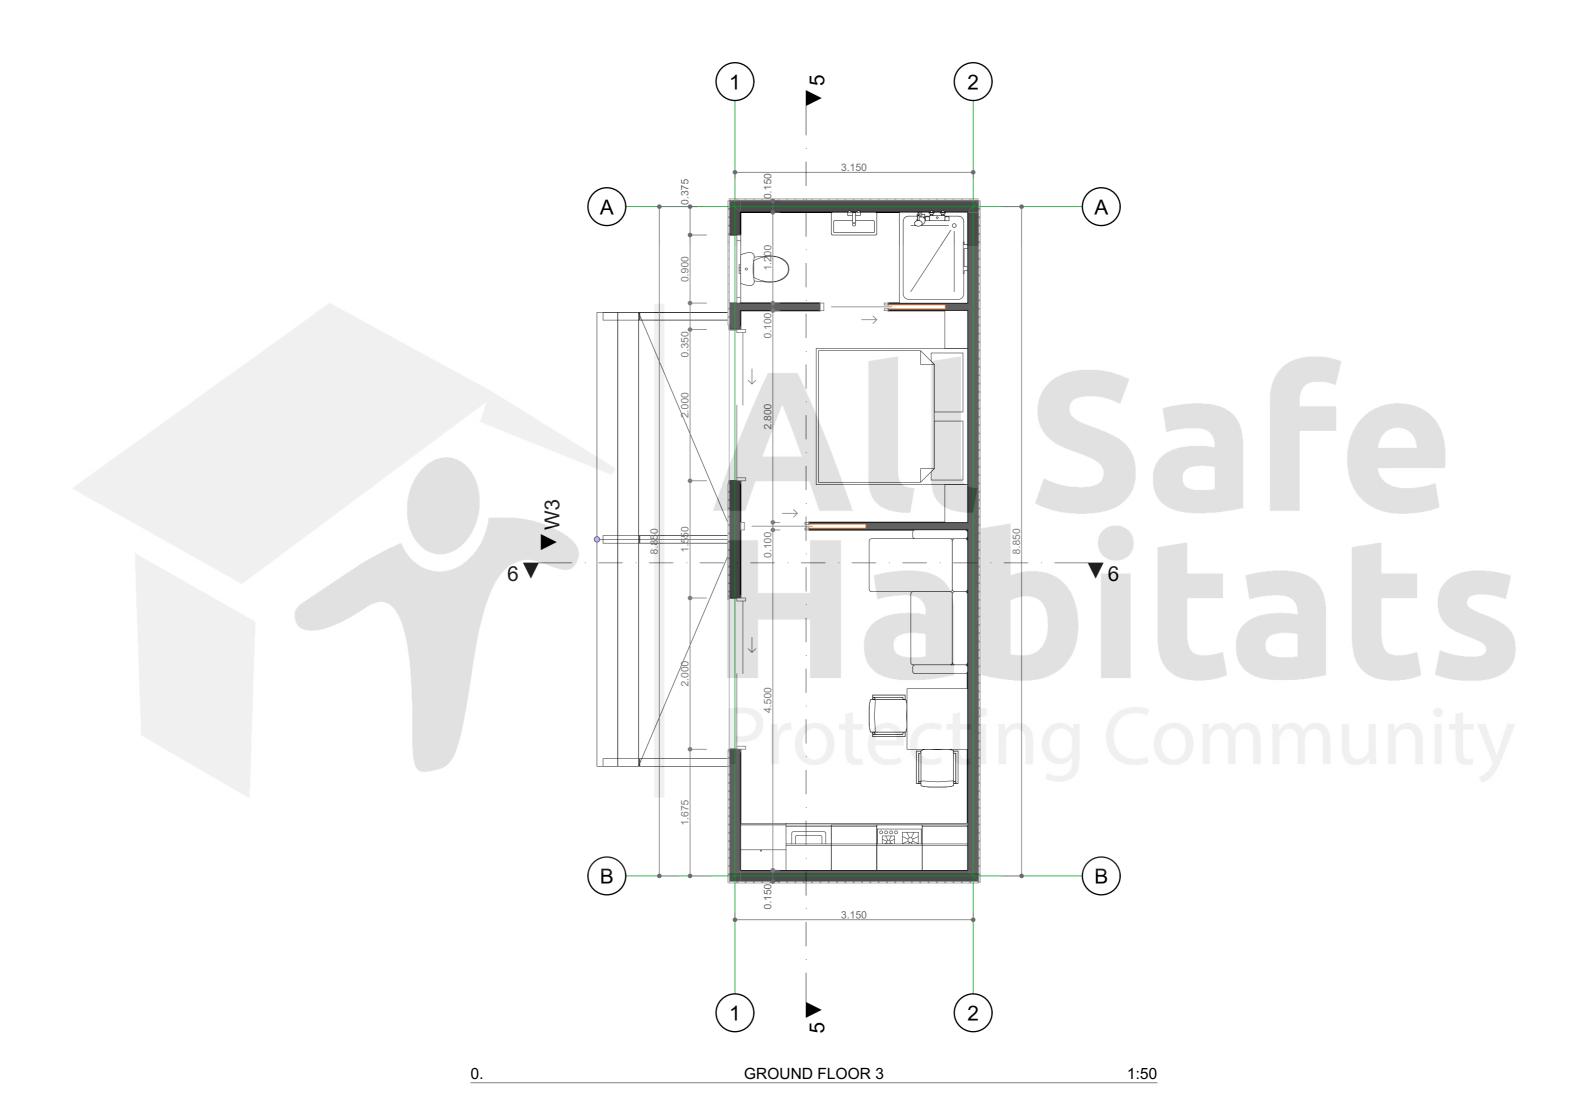

## 1 BR STUDIO MODULAR

## Floor Plans & Elevations

**NOTE**: These drawings are indicative only. For site-specific drawings that match your wind and BAL requirements, please contact us. These drawings include engineering for piers / footings and structural connections to the modular subframe base for 3 soil conditions – for site specific soil class an extra fee would be incurred. For sloping or problematic sites, you will need a survey plan, soil test and slope report before contacting us for site specific engineering – fees apply. Standard drawings and engineering are included in the price. Any site-specific investigations are your responsibility.