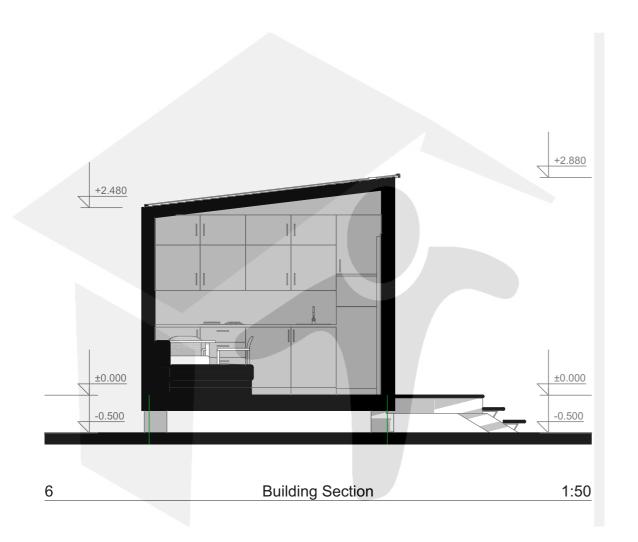

## 1 BR STUDIO MODULAR

## Floor Plans & Elevations

**NOTE**: These drawings are indicative only. For site-specific drawings that match your wind and BAL requirements, please contact us. These drawings include engineering for piers / footings and structural connections to the modular subframe base for 3 soil conditions – for site specific soil class an extra fee would be incurred. For sloping or problematic sites, you will need a survey plan, soil test and slope report before contacting us for site specific engineering – fees apply. Standard drawings and engineering are included in the price. Any site-specific investigations are your responsibility.