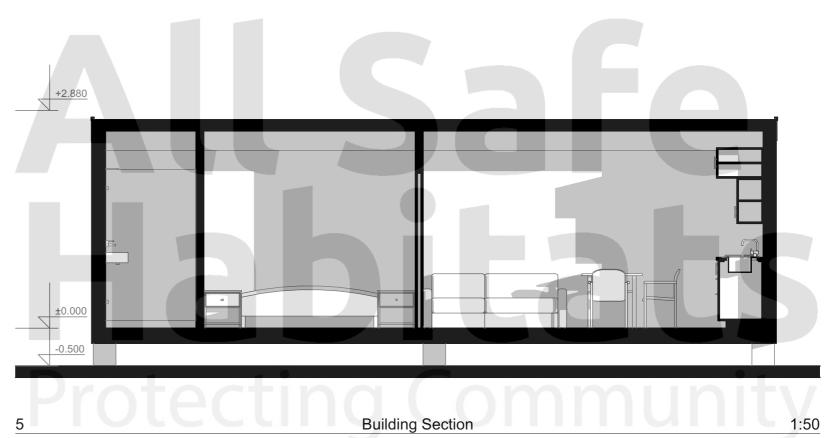

## 1 BR STUDIO MODULAR

## Floor Plans & Elevations

**NOTE**: These drawings are indicative only. For site-specific drawings that match your wind and BAL requirements, please contact us. These drawings include engineering for piers / footings and structural connections to the modular subframe base for 3 soil conditions – for site specific soil class an extra fee would be incurred. For sloping or problematic sites, you will need a survey plan, soil test and slope report before contacting us for site specific engineering – fees apply. Standard drawings and engineering are included in the price. Any site-specific investigations are your responsibility.