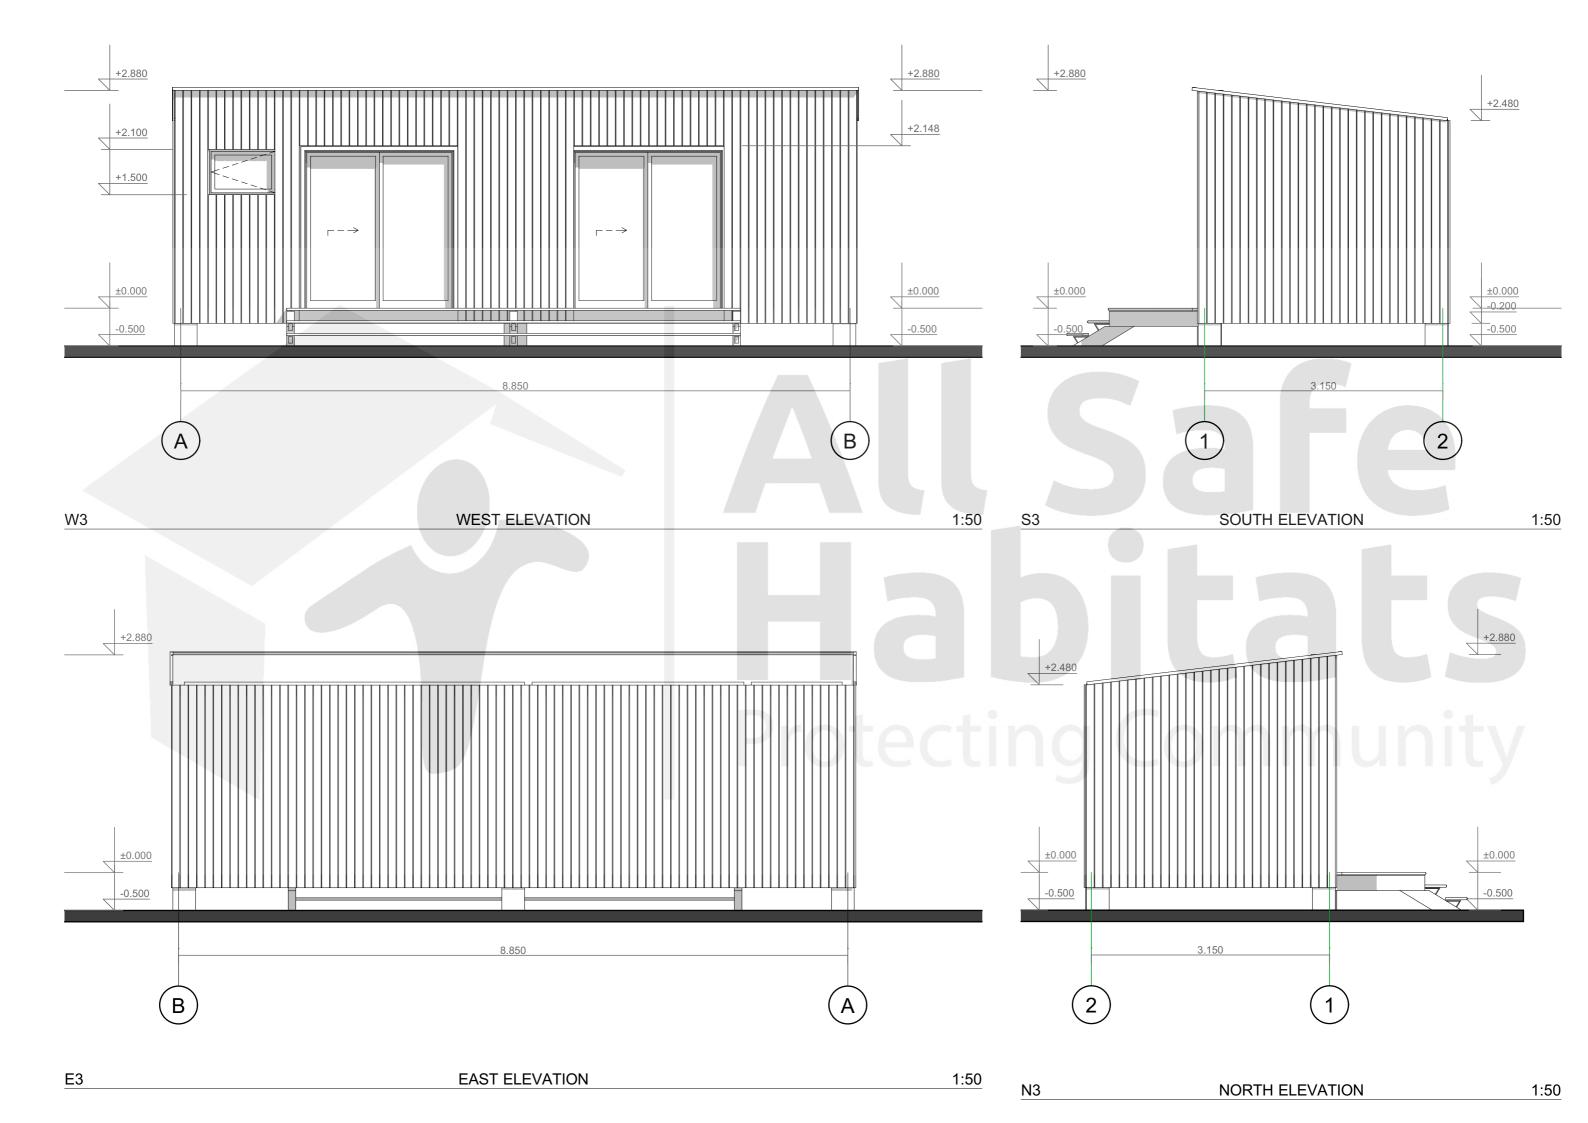

## 1 BR STUDIO MODULAR

## Floor Plans & Elevations

**NOTE**: These drawings are indicative only. For site-specific drawings that match your wind and BAL requirements, please contact us. These drawings include engineering for piers / footings and structural connections to the modular subframe base for 3 soil conditions – for site specific soil class an extra fee would be incurred. For sloping or problematic sites, you will need a survey plan, soil test and slope report before contacting us for site specific engineering – fees apply. Standard drawings and engineering are included in the price. Any site-specific investigations are your responsibility.