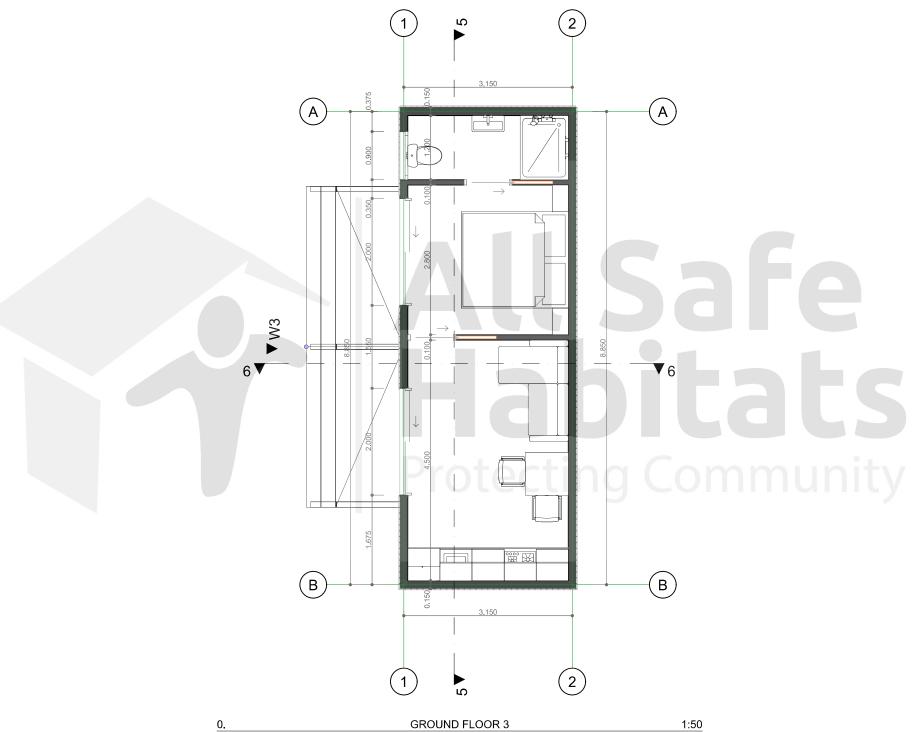

## Floor Plans & Elevations

**NOTE**: These drawings are indicative only. For site-specific drawings that match your wind and BAL requirements, please contact us. These drawings include engineering for piers / footings and structural connections to the modular subframe base for 3 soil conditions – for site specific soil class an extra fee would be incurred. For sloping or problematic sites, you will need a survey plan, soil test and slope report before contacting us for site specific engineering – fees apply. Standard drawings and engineering are included in the price. Any site-specific investigations are your responsibility.