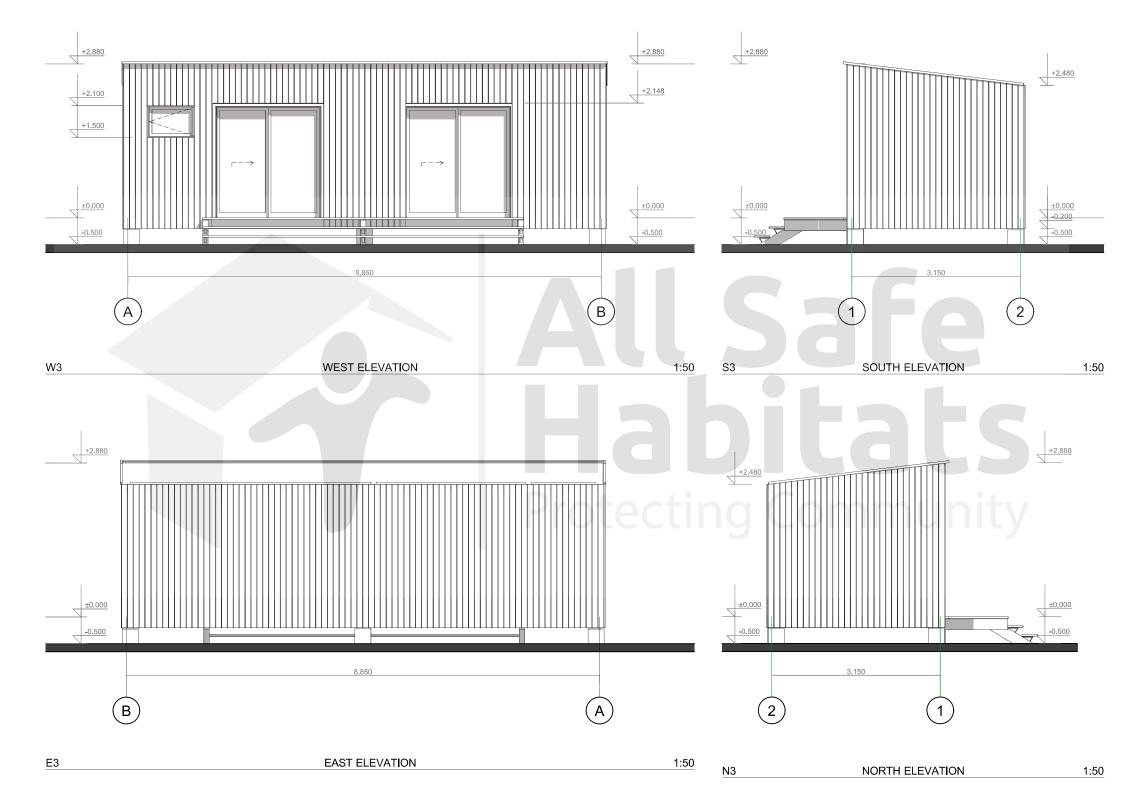

## Floor Plans & Elevations

**NOTE**: These drawings are indicative only. For site-specific drawings that match your wind and BAL requirements, please contact us. These drawings include engineering for piers / footings and structural connections to the modular subframe base for 3 soil conditions – for site specific soil class an extra fee would be incurred. For sloping or problematic sites, you will need a survey plan, soil test and slope report before contacting us for site specific engineering – fees apply. Standard drawings and engineering are included in the price. Any site-specific investigations are your responsibility.