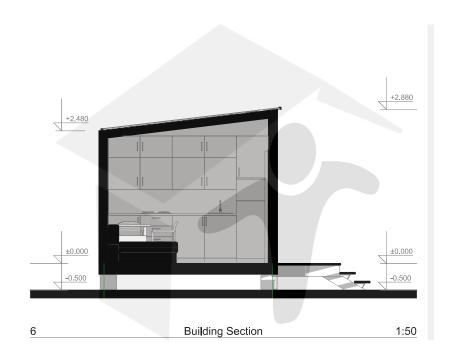

## Floor Plans & Elevations

**NOTE**: These drawings are indicative only. For site-specific drawings that match your wind and BAL requirements, please contact us. These drawings include engineering for piers / footings and structural connections to the modular subframe base for 3 soil conditions – for site specific soil class an extra fee would be incurred. For sloping or problematic sites, you will need a survey plan, soil test and slope report before contacting us for site specific engineering – fees apply. Standard drawings and engineering are included in the price. Any site-specific investigations are your responsibility.