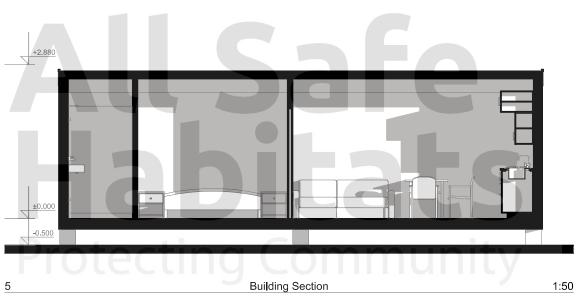

## Floor Plans & Elevations

**NOTE**: These drawings are indicative only. For site-specific drawings that match your wind and BAL requirements, please contact us. These drawings include engineering for piers / footings and structural connections to the modular subframe base for 3 soil conditions – for site specific soil class an extra fee would be incurred. For sloping or problematic sites, you will need a survey plan, soil test and slope report before contacting us for site specific engineering – fees apply. Standard drawings and engineering are included in the price. Any site-specific investigations are your responsibility.