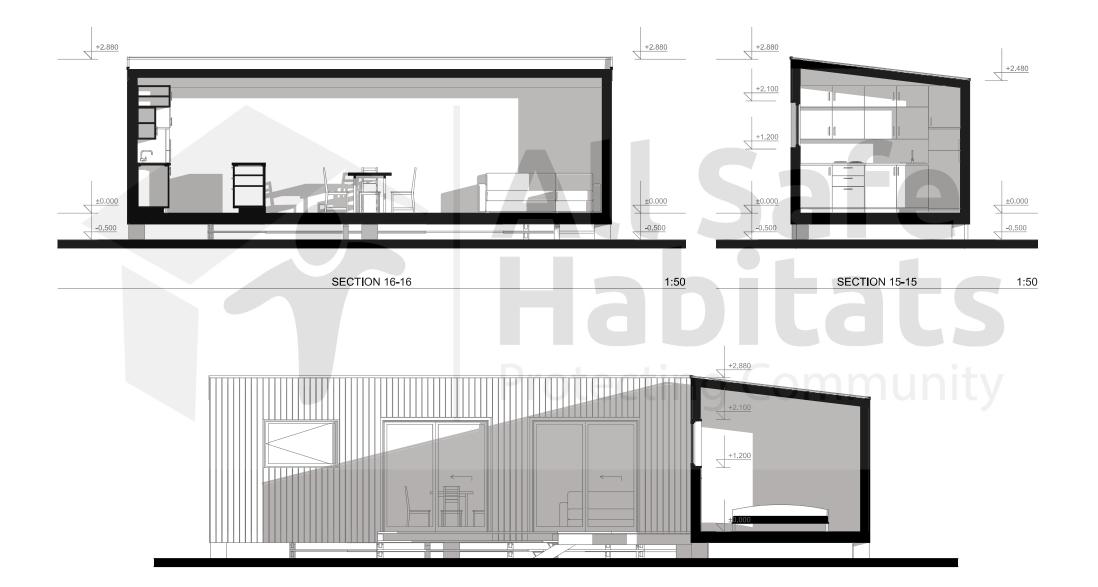

## Floor Plans & Elevations

**NOTE**: These drawings are indicative only. For site-specific drawings that match your wind and BAL requirements, please contact us. These drawings include engineering for piers / footings and structural connections to the modular subframe base for 3 soil conditions – for site specific soil class an extra fee would be incurred. For sloping or problematic sites, you will need a survey plan, soil test and slope report before contacting us for site specific engineering – fees apply. Standard drawings and engineering are included in the price. Any site-specific investigations are your responsibility.