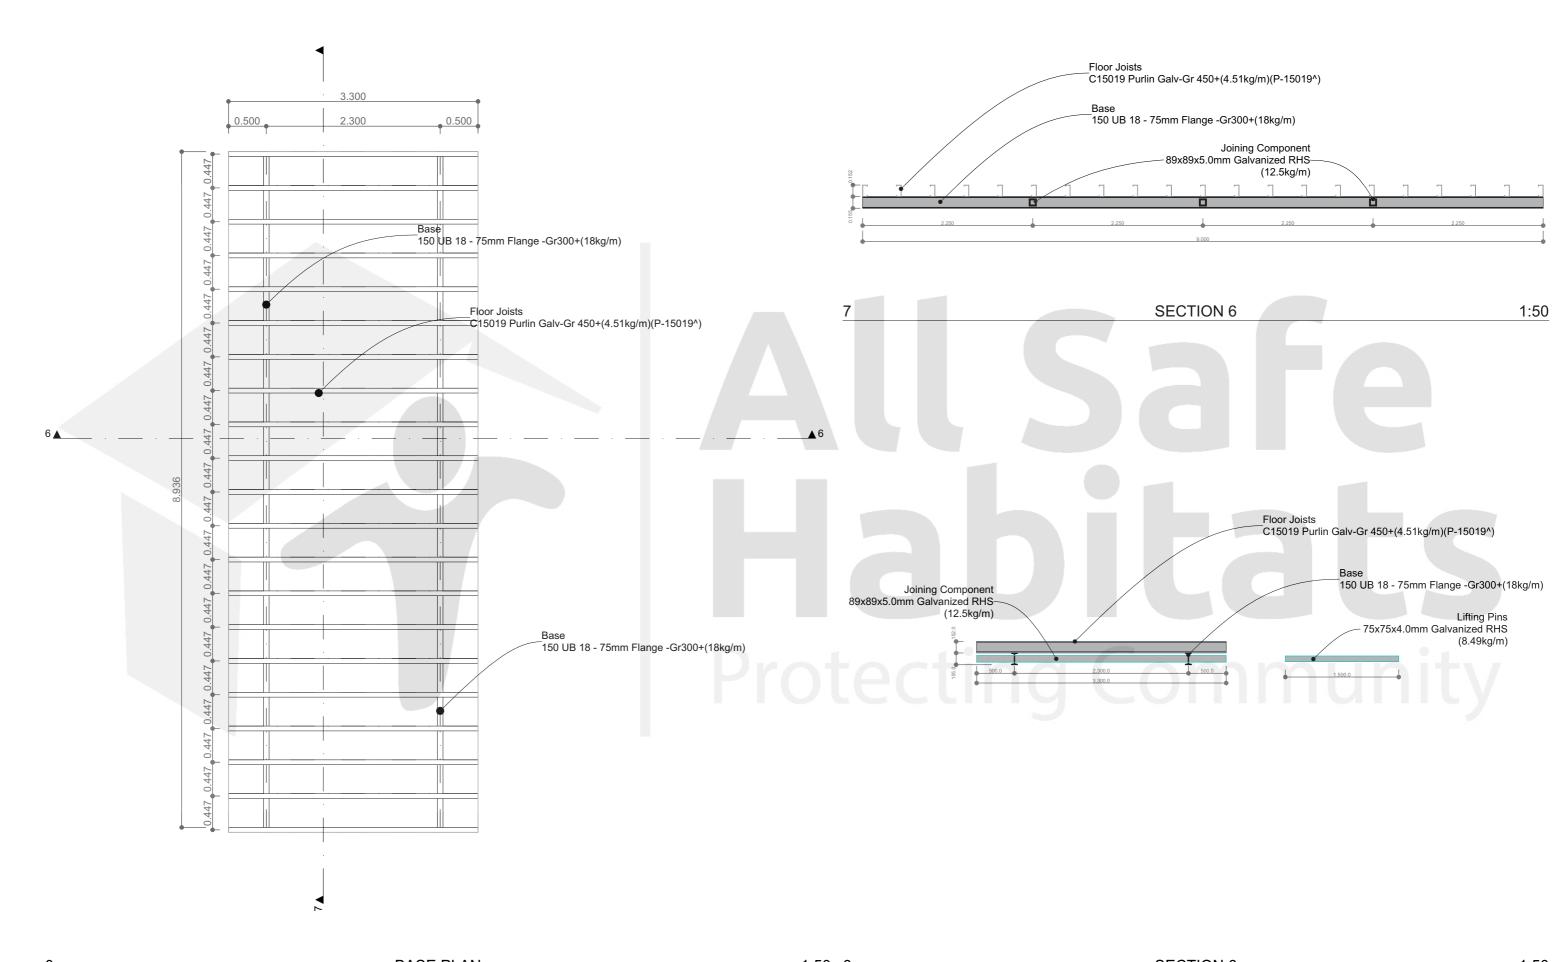

## Floor Plans & Elevations

**NOTE**: These drawings are indicative only. For site-specific drawings that match your wind and BAL requirements, please contact us. These drawings include engineering for piers / footings and structural connections to the modular subframe base for 3 soil conditions – for site specific soil class an extra fee would be incurred. For sloping or problematic sites, you will need a survey plan, soil test and slope report before contacting us for site specific engineering – fees apply. Standard drawings and engineering are included in the price. Any site-specific investigations are your responsibility.