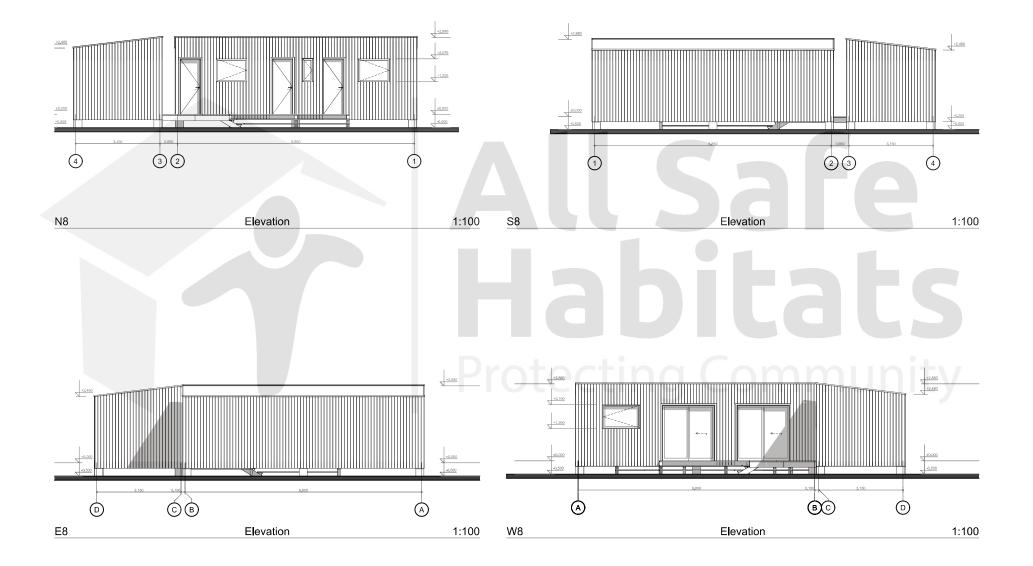

## Floor Plans & Elevations

**NOTE**: These drawings are indicative only. For site-specific drawings that match your wind and BAL requirements, please contact us. These drawings include engineering for piers / footings and structural connections to the modular subframe base for 3 soil conditions – for site specific soil class an extra fee would be incurred. For sloping or problematic sites, you will need a survey plan, soil test and slope report before contacting us for site specific engineering – fees apply. Standard drawings and engineering are included in the price. Any site-specific investigations are your responsibility.