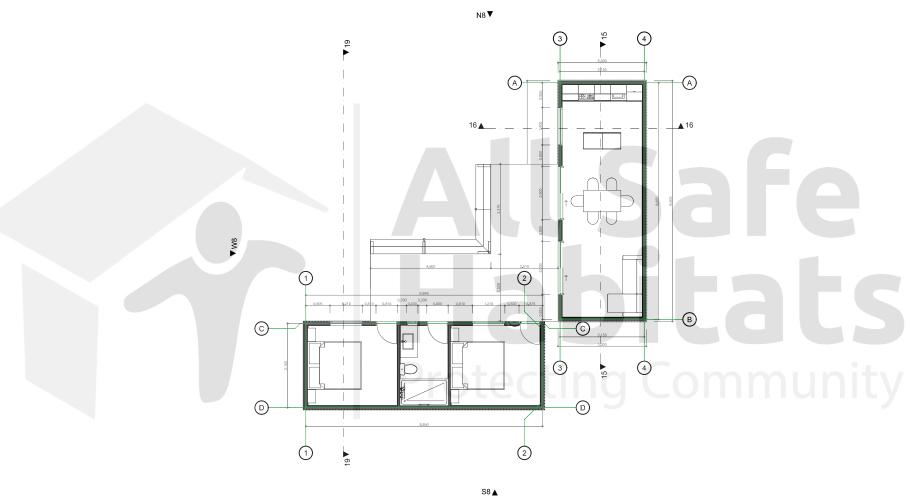

## THE BANKSIA

## Floor Plans & Elevations

**NOTE**: These drawings are indicative only. For site-specific drawings that match your wind and BAL requirements, please contact us. These drawings include engineering for piers / footings and structural connections to the modular subframe base for 3 soil conditions – for site specific soil class an extra fee would be incurred. For sloping or problematic sites, you will need a survey plan, soil test and slope report before contacting us for site specific engineering – fees apply. Standard drawings and engineering are included in the price. Any site-specific investigations are your responsibility.





0. Ground Floor (3) 1:100